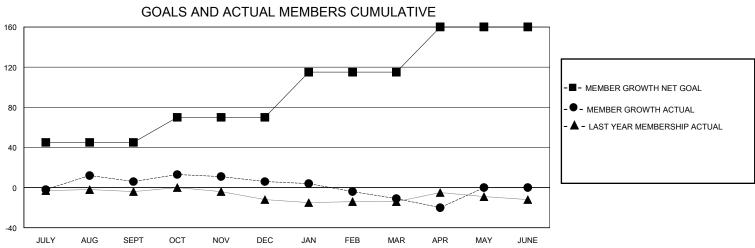

## District 201T1

Results as of: 4/30/2024

| GMT:                  |               | GMT CA    |               |                       |                       |                         |                                                    |  |
|-----------------------|---------------|-----------|---------------|-----------------------|-----------------------|-------------------------|----------------------------------------------------|--|
|                       | Club          | os        |               | Members               |                       |                         |                                                    |  |
| RESULTS FOR 2023-2024 |               |           |               | RESULTS FOR 2023-2024 |                       |                         |                                                    |  |
| QUARTER               | NEW CLUB GOAL | NEW CLUBS | DROPPED CLUBS | QUARTER MEMB          | ER GROWTH NET<br>GOAL | MEMBER GROWTH<br>ACTUAL | DROPPED<br>MEMBERS ACTUAL<br>(including transfers) |  |
| JULY/AUG/SEPT         | 0             | 1         | 1             | JULY/AUG/SEPT         | 45                    | 42                      | 35                                                 |  |
| OCT/NOV/DEC           | 1             | 0         | 0             | OCT/NOV/DEC           | 25                    | 30                      | 26                                                 |  |
| JAN/FEB/MAR           | 0             | 0         | 0             | JAN/FEB/MAR           | 45                    | 24                      | 33                                                 |  |
| APR/MAY/JUNE          | 0             | 0         | 0             | APR/MAY/JUNE          | 45                    | 6                       | 14                                                 |  |