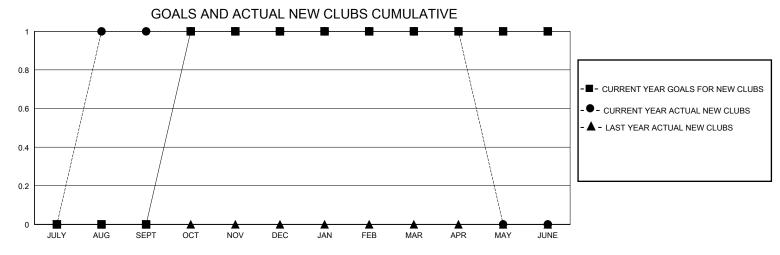

## District 201T1

Results as of: 4/30/2024

| GMT:                  |               | GMT CA    |               |                       |                       |                         |                                                    |  |
|-----------------------|---------------|-----------|---------------|-----------------------|-----------------------|-------------------------|----------------------------------------------------|--|
|                       | Club          | os        |               | Members               |                       |                         |                                                    |  |
| RESULTS FOR 2023-2024 |               |           |               | RESULTS FOR 2023-2024 |                       |                         |                                                    |  |
| QUARTER               | NEW CLUB GOAL | NEW CLUBS | DROPPED CLUBS | QUARTER MEMB          | ER GROWTH NET<br>GOAL | MEMBER GROWTH<br>ACTUAL | DROPPED<br>MEMBERS ACTUAL<br>(including transfers) |  |
| JULY/AUG/SEPT         | 0             | 1         | 1             | JULY/AUG/SEPT         | 45                    | 42                      | 35                                                 |  |
| OCT/NOV/DEC           | 1             | 0         | 0             | OCT/NOV/DEC           | 25                    | 30                      | 26                                                 |  |
| JAN/FEB/MAR           | 0             | 0         | 0             | JAN/FEB/MAR           | 45                    | 24                      | 33                                                 |  |
| APR/MAY/JUNE          | 0             | 0         | 0             | APR/MAY/JUNE          | 45                    | 6                       | 14                                                 |  |